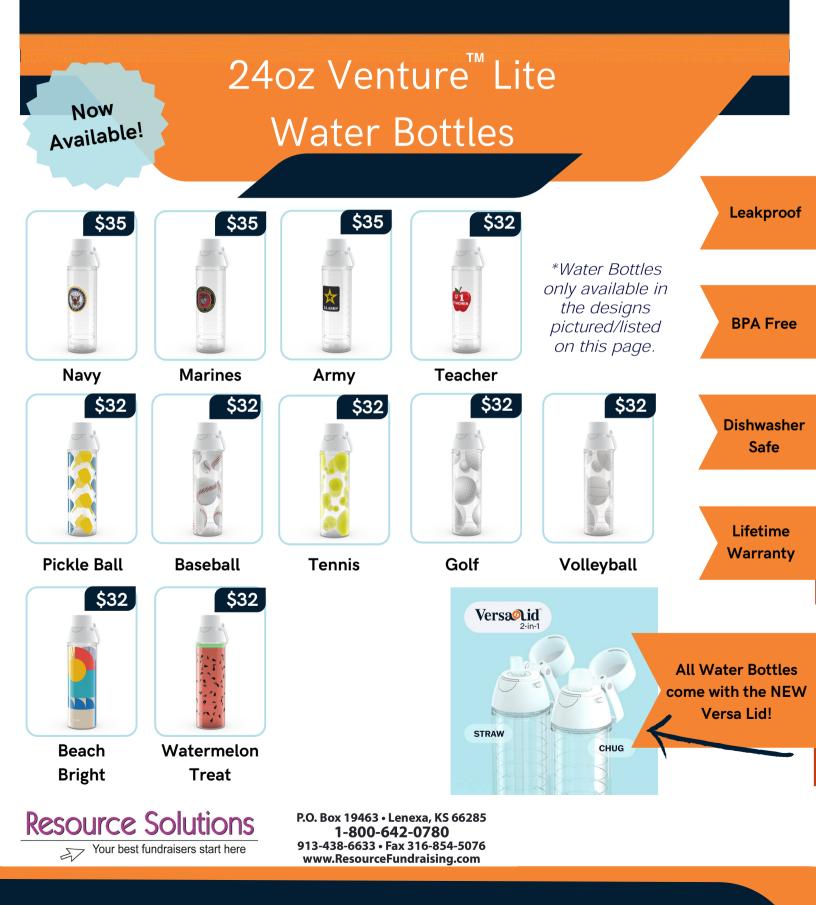

|                  |      |     |          |
|               |                  |      |     |          |
|               |                  |      |     |          |
|               |                  |      |     |          |
|               |                  |      |     |          |
|               |                  |      |     |          |
|               |                  |      |     |          |
|               |                  |      |     |          |
|               |                  |      |     |          |
|               |                  |      |     |          |
|               |                  |      |     |          |
|               |                  |      |     |          |

For extra orders, please continue on a plain sheet of paper.

# TERVIS