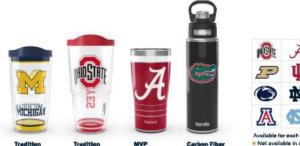

#### Collegiate

100s of designs, for fans across the land.

2Doz Stainless 838

\$38

Available for each team shown, \* Not available in stainless sizes.

16nz Classic \$24

Tradition 24nz Classic \$28

110 2023 MLB