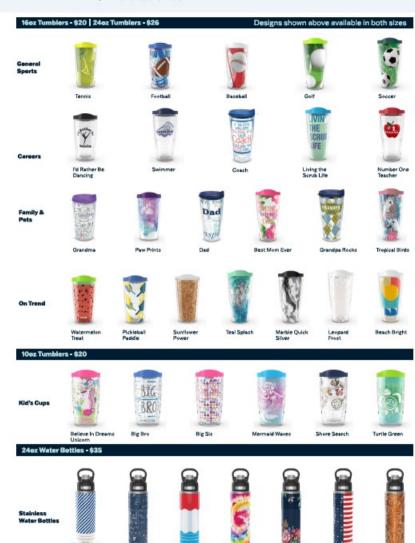

#### **Stock Designs**

Celebrate the moments when memories are made.

Beach Sunshade Stripes Rocket Pop

Blue Hawaii

Cotton Candy

Live Bold Bouquet

et Stars & Stripes

Sunflower

From kickoff to OT, the coldest drinks in the boldest designs.

Available for all teams.

16oz Classic \$24

24oz Classic \$28

MVP 20oz Stainless \$38

**Black Leather** 24oz Stainiezz \$38

#### Collegiate

100s of designs, for fans across the land.

2Doz Stainless 838

\$38

Available for each team shown, \* Not available in stainless sizes.

16nz Classic \$24

Tradition 24nz Classic \$28

110 2023 MLB

Available for all teams.

Mag Classic \$24

608

24or Classic

All In 24oz Stainless \$38

League-leading insulation for hoopsters and boosters.

All Over

16oz Classic

\$24

MVP

2Doz Stainless \$38

24ez Stainless \$38

Available for all teams.