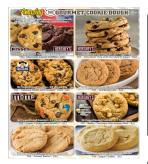

## **Amazing Gourmet Cookie Dough:**

Chocolate Chip with Hershey's Chips – Oatmeal Raisin with Quaker Oats – Sugar – Peanut Butter - Macadamia White Chocolate – M&M – Snickerdoodle & Chocolate Lovers Combo Variety Pack! 36/48 Pre-Portioned Cookies – That's 2.7 Pounds of Cookies!

Retail \$22 - \$26