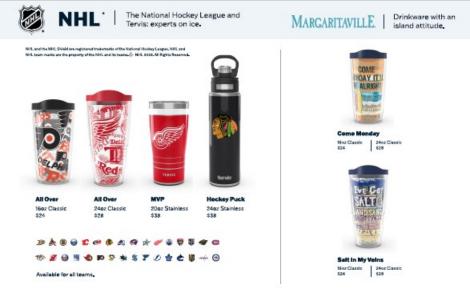

From kickoff to OT, the coldest drinks in the boldest designs.

Available for all teams.

16oz Classic \$24

24oz Classic \$28

MVP 20oz Stainless \$38

**Black Leather** 24oz Stainiezz \$38