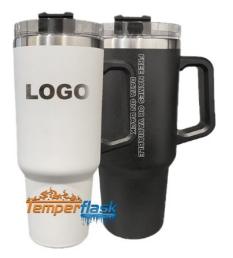

## SWAG STAINLESS INSULATED TUMBLERS & WATER BOTTLES

## CUSTOM 20 OZ. TUMBLER'!'GY`g'Zcf'' &)





## CUSTOM 25 OZ. WATER BOTTLE !! GY `g'Zcf ~ &)





CUSTOM 40OZ. TUMBLER" GY`g'Zcf~') CUSTOM % OZ. AI; ' GY`g'Zcf~'\$ CUSTOM 32 OZ. WATER BOTTLE" GY``g'Zcf~`')









- All items cold 24 hours, hot 12 hours
- 50 item minimum \*Minimum 25 items per color/ size option when offering multiple sizes/colors
- All items can be combined with other items
- Ships in 3-4 Weeks
- Free Personalization on the Back & Logo on Front
- 40% Profit to your Group/Organization \*When sold at suggested retail pricing
- Great Promotional Items!

## LASER ENGRAVED ON BOTH SIDES! FREE Shipping! • FREE Prizes! • 40% Profit!



P.O. Box 19463 • Lenexa, KS 66285 **1-800-642-0780** 913-438-6633 • Fax 316-854-5076 www.ResourceFundraising.com