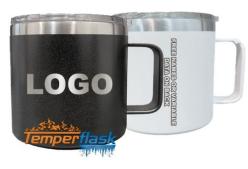

## SWAG STAINLESS INSULATED TUMBLERS & WATER BOTTLES

## CUSTOM 20 OZ. TUMBLER'!'GY`g'Zcf'' &)





## CUSTOM 25 OZ. WATER BOTTLE !! GY `g'Zcf ~ &)





CUSTOM 40OZ. TUMBLER" GY`g'Zcf~') CUSTOM % OZ. AI; ' GY`g'Zcf~'\$ CUSTOM 32 OZ. WATER BOTTLE" GY``g'Zcf~`')









- All items cold 24 hours, hot 12 hours
- 50 item minimum \*Minimum 25 items per color/ size option when offering multiple sizes/colors
- All items can be combined with other items
- Ships in 3-4 Weeks
- Free Personalization on the Back & Logo on Front
- 40% Profit to your Group/Organization \*When sold at suggested retail pricing
- Great Promotional Items!

## LASER ENGRAVED ON BOTH SIDES! FREE Shipping! • FREE Prizes! • 40% Profit!



P.O. Box 19463 • Lenexa, KS 66285 **1-800-642-0780** 913-438-6633 • Fax 316-854-5076 www.ResourceFundraising.com