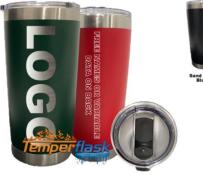

## SWAG STAINLESS INSULATED TUMBLERS & WATER BOTTLES

## CUSTOM 20 OZ. TUMBLER'!'GY`g'Zcf'' &)





## CUSTOM 25 OZ. WATER BOTTLE !! GY `g'Zcf ~ &)





CUSTOM 40OZ. TUMBLER" GY`g'Zcf~') CUSTOM % OZ. AI; ' GY`g'Zcf~'\$ CUSTOM 32 OZ. WATER BOTTLE" GY``g'Zcf~`')









- All items cold 24 hours, hot 12 hours
- 50 item minimum \*Minimum 25 items per color/ size option when offering multiple sizes/colors
- All items can be combined with other items
- Ships in 3-4 Weeks
- Free Personalization on the Back & Logo on Front
- 40% Profit to your Group/Organization \*When sold at suggested retail pricing
- Great Promotional Items!

## LASER ENGRAVED ON BOTH SIDES! FREE Shipping! • FREE Prizes! • 40% Profit!



P.O. Box 19463 • Lenexa, KS 66285 **1-800-642-0780** 913-438-6633 • Fax 316-854-5076 www.ResourceFundraising.com