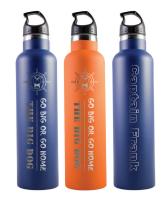

## CUSTOM 25 OZ. WATER BOTTLE !! GY `g'Zcf ~ &)

CUSTOM 40OZ. TUMBLER" GY`g'Zcf~') CUSTOM % OZ. AI; ' GY`g'Zcf~'\$ CUSTOM 32 OZ. WATER BOTTLE" GY``g'Zcf~`')

- All items cold 24 hours, hot 12 hours
- 50 item minimum \*Minimum 25 items per color/ size option when offering multiple sizes/colors
- All items can be combined with other items
- Ships in 3-4 Weeks
- Free Personalization on the Back & Logo on Front
- 40% Profit to your Group/Organization \*When sold at suggested retail pricing
- Great Promotional Items!