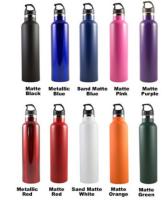

## CUSTOM 25 OZ. WATER BOTTLE !! GY `g'Zcf ~ &)

CUSTOM 40OZ. TUMBLER" GY`g'Zcf~') CUSTOM % OZ. AI; ' GY`g'Zcf~'\$ CUSTOM 32 OZ. WATER BOTTLE" GY``g'Zcf~`')

- All items cold 24 hours, hot 12 hours
- 50 item minimum \*Minimum 25 items per color/ size option when offering multiple sizes/colors
- All items can be combined with other items
- Ships in 3-4 Weeks
- Free Personalization on the Back & Logo on Front
- 40% Profit to your Group/Organization \*When sold at suggested retail pricing
- Great Promotional Items!