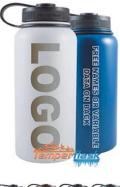

## CUSTOM 25 OZ. WATER BOTTLE !! GY `g'Zcf ~ &)

CUSTOM 40OZ. TUMBLER" GY`g'Zcf~') CUSTOM % OZ. AI; ' GY`g'Zcf~'\$ CUSTOM 32 OZ. WATER BOTTLE" GY``g'Zcf~`')

- All items cold 24 hours, hot 12 hours
- 50 item minimum \*Minimum 25 items per color/ size option when offering multiple sizes/colors
- All items can be combined with other items
- Ships in 3-4 Weeks
- Free Personalization on the Back & Logo on Front
- 40% Profit to your Group/Organization \*When sold at suggested retail pricing
- Great Promotional Items!