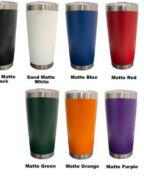

## SWAG STAINLESS INSULATED TUMBLERS & WATER BOTTLES

## CUSTOM 20 OZ. TUMBLER'!'GY`g'Zcf'' &)





## CUSTOM 25 OZ. WATER BOTTLE !! GY `g'Zcf ~ &)





CUSTOM 40OZ. TUMBLER" GY`g'Zcf~') CUSTOM % OZ. AI; ' GY`g'Zcf~'\$ CUSTOM 32 OZ. WATER BOTTLE" GY``g'Zcf~`')









- All items cold 24 hours, hot 12 hours
- 50 item minimum \*Minimum 25 items per color/ size option when offering multiple sizes/colors
- All items can be combined with other items
- Ships in 3-4 Weeks
- Free Personalization on the Back & Logo on Front
- 40% Profit to your Group/Organization \*When sold at suggested retail pricing
- Great Promotional Items!

## LASER ENGRAVED ON BOTH SIDES! FREE Shipping! • FREE Prizes! • 40% Profit!



P.O. Box 19463 • Lenexa, KS 66285 **1-800-642-0780** 913-438-6633 • Fax 316-854-5076 www.ResourceFundraising.com